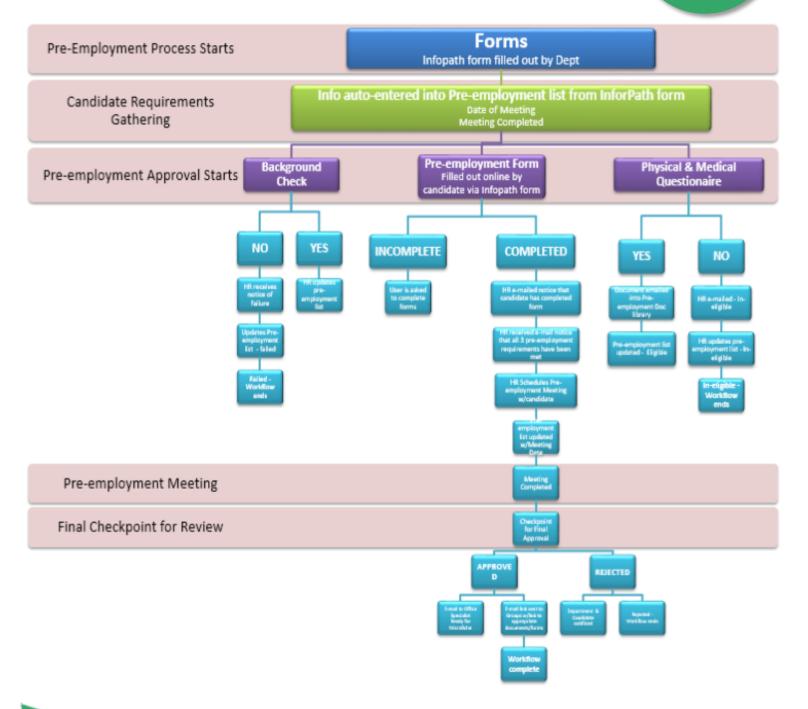

### Our onboarding app saves time and ensures compliance for your HR team and the selected candidate.

SimplePortal's onboarding solution commences after a person has accepted an offer. Easily automate and manage every aspect of bringing a new hire onboard.

Automate and track all your onboarding tasks from the pre-hire to the first weeks your new hire is onboard. The portal can include videos, corporate or marketing information, their letter of offer, forms and policies to review and approve online. Once accepted, all relevant Departments are notified for Day One readiness.

### **Dashboards for Process Management**

SimplePortal's onboarding solution commences after a person has been selected through your recruitment process. It allows you to create your employment contract and onboarding packs, and have everything approved and sent electronically.