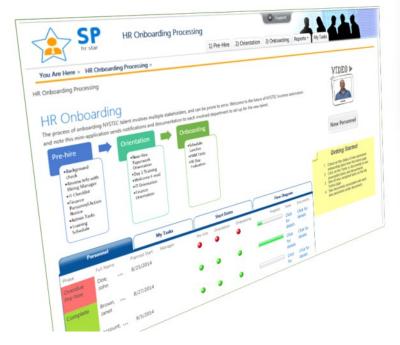

### **Dashboards for Process Management**

SimplePortal's onboarding solution commences after a person has been selected through your recruitment process. It allows you to create your employment contract and onboarding packs, and have everything approved and sent electronically.