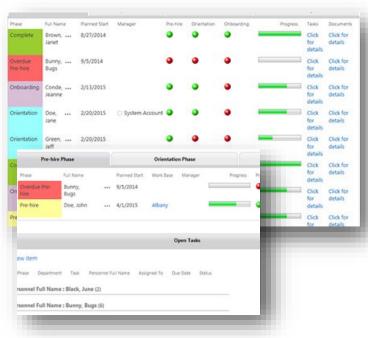

Automate and track all your onboarding tasks from the pre-hire to the first weeks your new hire is onboard. The portal can include videos, corporate or marketing information, their letter of offer, forms and policies to review and approve online. Once accepted, all relevant Departments are notified for Day One readiness.

### **Dashboards for Process Management**

SimplePortal's onboarding solution commences after a person has been selected through your recruitment process. It allows you to create your employment contract and onboarding packs, and have everything approved and sent electronically.