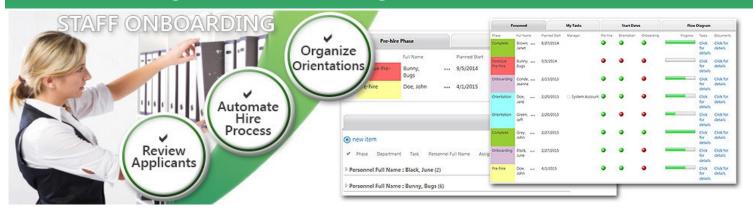

Automate and track all your onboarding tasks from the pre-hire to the first weeks your new hire is onboard. The portal can include videos, corporate or marketing information, their letter of offer, forms and policies to review and approve online. Once accepted, all relevant Departments are notified for Day One readiness.

### **Dashboards for Process Management**

SimplePortal's onboarding solution commences after a person has been selected through your recruitment process. It allows you to create your employment contract and onboarding packs, and have everything approved and sent electronically.