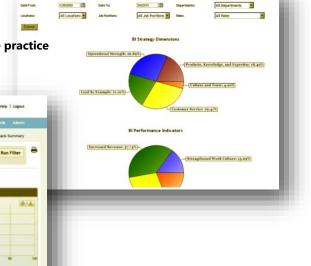

## Track Individual and Team Knowledge

A highly measurable program that engages employees to consistently understand, recognize, share and deliver exceptional brand experiences.

Participation Dashboard Report

## System Requirements

.

Locations

y, you have \$5.00 points. | Redeem | Profile | Training | Help | Logout

eedback Surveys: Survey - 11/5/2010 •

.

Net Promoter Score: 38%

Server: Microsoft SharePoint 2013 **Client:** All web browsers with latest editions.